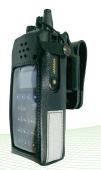

CARRY CASES

Lightweight leather carrying case

**Heavy Duty leather** case with swivel mount belt clip

In addition to our extensive range of accessories, the SRP9170/80 is designed to interface with other accessories available in the market place.