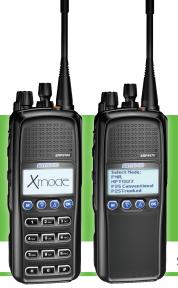

## SRP9170/80 **Accessories**

SRP9180

SRP9170

**AUDIO ACCESSORIES** 

Remote Speaker Microphone

Remote Speaker Microphone RF antenna connector

Remote Speaker Microphone **Medium Duty** 

**Remote Speaker** Microphone **IP67 Heavy Duty** 