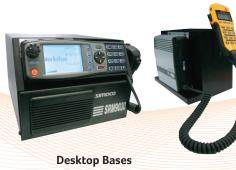

# SRM9000

**Mobile Radio Solutions** 

The SRM9000 series of radios can have different option boards installed to allow a range of different configurations as in the examples below.