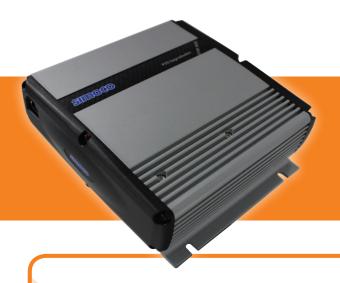

# SRM9000

**Mobile Radio Solutions** 

The SRM9000 series of radios can have different option boards installed to allow a range of different configurations as in the examples below.