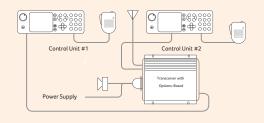

### Dual control units with a common transceiver

This configuration allows two control units to be connected with one transceiver. Control units may be either SRM9030, SRM9022 or SRM9020.

#### Ideal for:

Ambulance, fire truck, locomotives or any other vehicles that require multiple user interface

Other configurations available: ► GPS interface ► Taxi interface ► 4-wire interface ► 600 Ohm interface ► D-MAP (Mobile Repeater System)