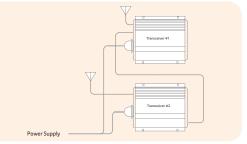

# **Dual transceivers using common control unit**

This configuration allows two transceivers to be connected to one control head. Transceivers may be PMR or Trunked (or one of each).

#### **Ideal for:**

- Vehicles with limited mounting space
- Switching between 2 types of networks
- Cross-band or cross-mode

# Transceiver #1 with Options Board Control Unit Transceiver #2 without Options Board